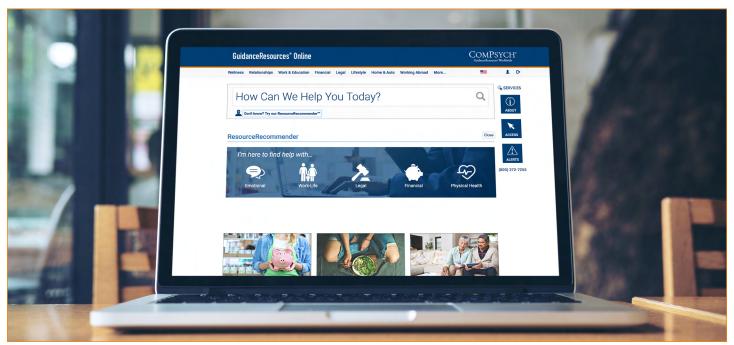

#### What's new?

The GuidanceResources® Online landing page is now streamlined to make it easier to find what you need quickly. At the top of the page, a new navigation bar organizes key functions into a dropdown menu of topics that correspond to the many facets of your life, whether at work, at home or on the road. Selecting a menu item, such as child care or career development, takes you directly to a page containing popular resources related to all aspects of your topic. Or use the search bar to customize your requests.

#### **ResourceRecommender**<sup>sm</sup>

Not sure what exactly you're looking for? The ResourceRecommender<sup>sM</sup> can help. With a couple of clicks, the Recommender guides you in the right direction, whether you're looking for emotional support, help with issues related to work-life balance, legal, financial or physical health, or any other topic. All the resources, including articles, guides, podcasts and On-Demand trainings, are delivered to your screen, allowing you to choose the format most helpful to you.