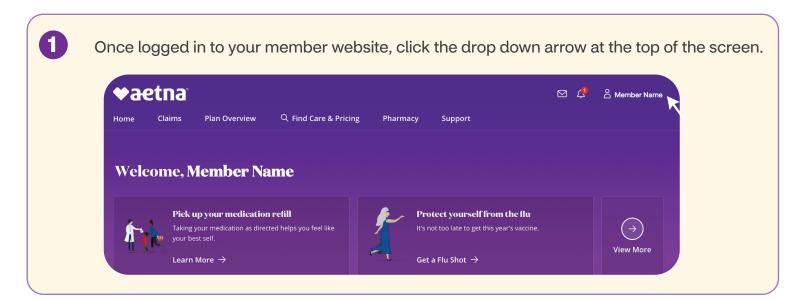

# You can access your digital member ID card in three easy steps

2 Select "ID Cards" at the top of the list.

Your member ID card will display on the left side of the screen.

To print your member ID card, click on the printer icon under the image.