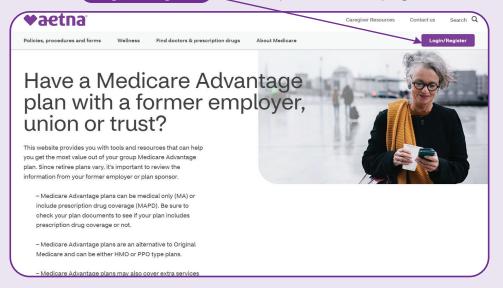

### **Access your Aetna® member website**

Visit StateofKansas.AetnaRetireePlans.com

and select Login/Register at the top of the homepage.

Enter your username and password, then select Secure Log In to log in to your member website.