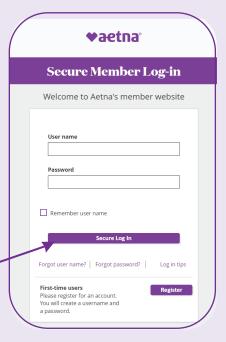

### **Access your Aetna® member website**

Visit StateofKansas.AetnaRetireePlans.com

and select Login/Register at the top of the homepage.

Enter your username and password, then select Secure Log In to log in to your member website.

#### **Register today**

If you're not already registered for an online account, select **Register** 

under the "First-time users" section.

You'll be asked to provide your member ID number. This can be found on your member ID card, welcome letter or any Explanation of Benefits we sent to you.