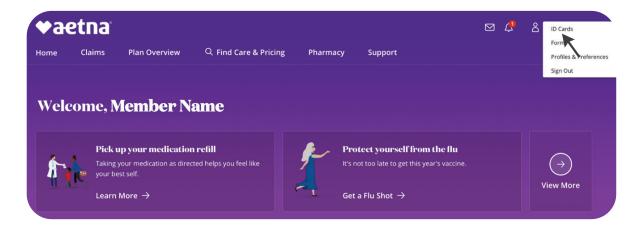

# You can access your digital member ID card in three easy steps

2 Select "ID Cards" at the top of the list.

Your member ID card will display on the left side of the screen.

To print your member ID card, click on the printer icon under the image.