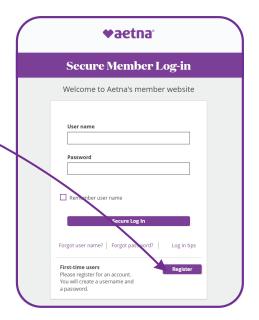

#### **Register today**

If you're not already registered for an online account, select **Register** 

under the "First-time users" section.

You'll be asked to provide your member ID number. This can be found on your member ID card, welcome letter or any Explanation of Benefits we sent to you.