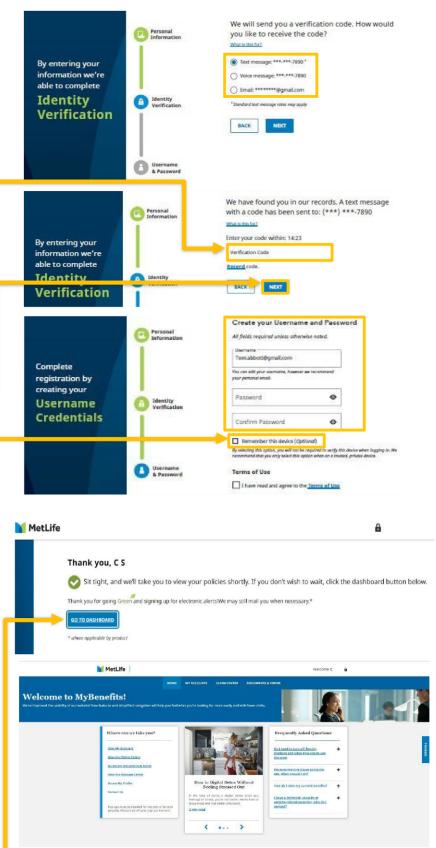

## **Registration Continued**

If your identifying information does not match publicly available information about your identity, you may be prevented from creating an account.

Next, you'll be asked to verify your identity via a **verification code** on the screen below. Select whether you'd like to receive the code via text message or voice message, and sometimes an email if that information is already available to MetLife.

You'll be taken to the 2<sup>nd</sup> screen on the right. Retrieve the code, then enter it in the text field. The code will expire after 15 minutes, in which case you will need to generate another code. Click "**Next**".

Your email address will be a suggested username in the first text field. We recommend using this as your username, but you may change it.

Enter and confirm your desired password in the next two text fields.

If you'd like MetLife to remember your device, so that you don't have to verify your identity every time you login to your online account, select the "**Remember this Device**" checkbox. Your device will be remembered for a maximum of six months.

Choose whether you'd like to receive paperless documents by selecting one of the radio buttons at the bottom of the page. You may view the eConsent Policy by clicking on the relevant links. Click "**Submit**". Upon successful submission, you should receive a congratulatory confirmation message.

Finally, select "Go To Dashboard" and you will be taken to your Dashboard.